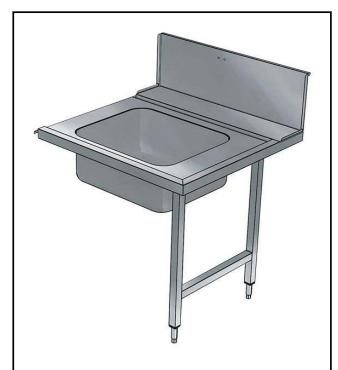

865358 (BHPPTB14R)

Prewash table with deep right basin for pass-through pot and pan washer, 1400 mm

#### Item No.

For potwasher. Table top in polished AISI 304 stainless steel, with anti-drip edge and backsplash mm300h. N. 2 square 40x40mm tubular legs on height-adjustable feet. Bowl size mm700x500x250h box strainer with bucket for shut-off valve (non included). Deep basin on right side.

#### **Main Features**

- Supplied knocked-down and easy to assemble.
- Pre-wash tables equipped with splash guard, sink with deep basin and removable stainless steel strainer basket.
- Equipped with plain and grid under shelves, a pre-wash spray unit and a shut off valve.

#### Construction

- 304 AISI stainless steel construction throughout.
- · All surfaces smooth with polished finish.
- Stainless steel square 40x40mm tubular legs.
- To be secured to the dishwasher and fitted with one pair of legs at the other end.
- Deep anti-drip profiles completely folded with lower edge for safe and easy cleaning.