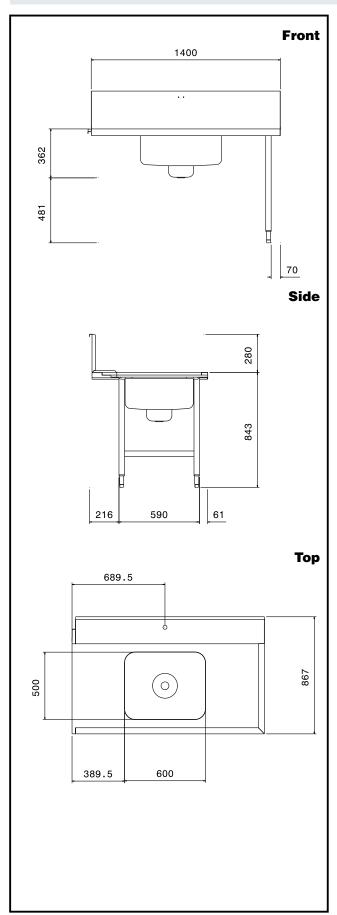

### **Key Information:**

**External dimensions, Width:** 

865358 (BHPPTB14R)1400 mmExternal dimensions, Depth:867 mmExternal dimensions, Height:1123 mmNet weight:10 kgFeeding direction: from Right to Left